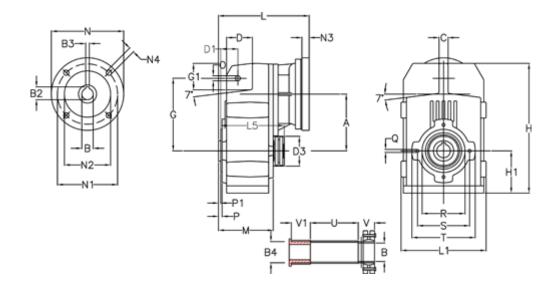

## **Measures**

| A = 211.30 | D1 = 65.0  | I5 = 222.0 | P1                                  | = 4.5    | V = 62  |
|------------|------------|------------|-------------------------------------|----------|---------|
| B = 55     | d3 = 120   | M = 163.0  | Q                                   | = M12x19 | V1 = 50 |
| B1 = 11    | G = 278    | N = 140    | R                                   | = 180    |         |
| B2 = 12.8  | G1 = 105.5 | N1 = 115   | S                                   | = 215    |         |
| B3 = 4     | H = 479.0  | N2 = 95    | Т                                   | = 250    |         |
| B4 = 55    | H1 = 144.0 | N4 = M8x19 | Tightening torque Nm adapter bushin | g = 6.0  |         |
| C = 20     | L = 339.5  | O = 22     | Tightening torque Nm shrink disc    | = 12.0   |         |
| D = 93.5   | L1 = 273   | P = 8.5    | U                                   | = 91.0   |         |